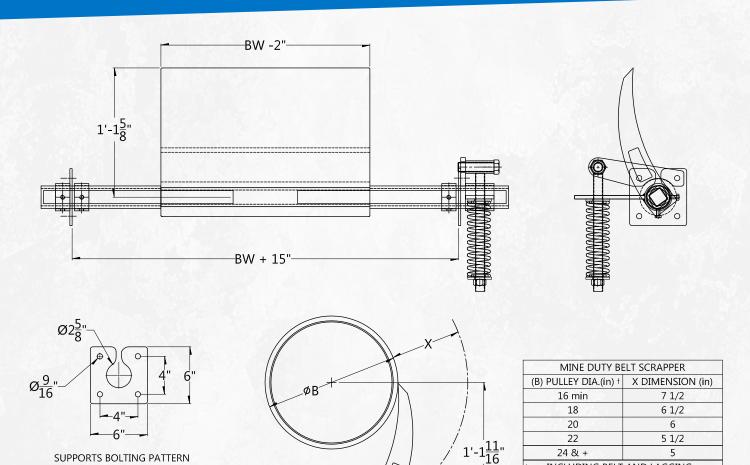

## TO ORDER:

SUPPORTS BOLTING PATTERN

PXL-MD-xx Where xx is the belt width

## TYPICAL PRODUCT

24 & +

INCLUDING BELT AND LAGGING

5