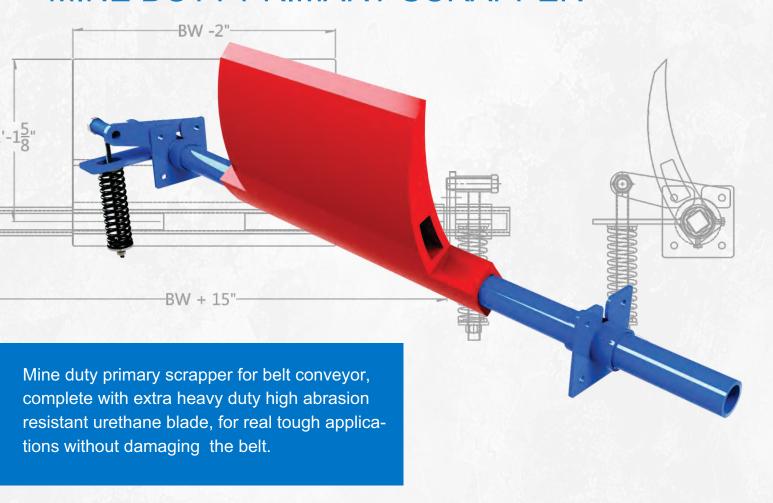

## MINE DUTY PRIMARY SCRAPPER

Available with our extra heavy duty tensionning system, allowing very precise adjustment of the blade pressure on the belt.

Urethane blade, mounted on a steel tubing, gives an extra rigidity to the assembly for extreme operation conditions. Blades are easily replaceables by removing inserts on each side of the blade tubing.

Double tensionners for blade 48 inches and over

Powder coated finish of all the tensionner parts.

Available for belt width from 18 to 84 inches wide.

For severe corrosion conditions, complete urethane covering of steel parts in contact with the material is avalaible as an option. (as shown on the above picture)