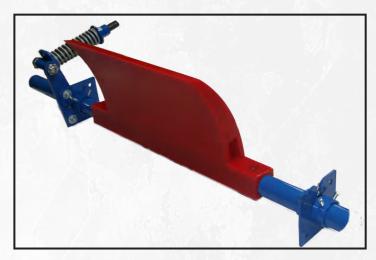

## MINE DUTY PRIMARY SCRAPPER

Available with our extra heavy duty tensionning system, allowing very precise adjustment of the blade pressure on the belt.

Urethane blade, mounted on a steel tubing, gives an extra rigidity to the assembly for extreme operation conditions. Blades are easily replaceables by removing inserts on each side of the blade tubing.

Double tensionners for blade 48 inches and over

Powder coated finish of all the tensionner parts.

Available for belt width from 18 to 84 inches wide.

For severe corrosion conditions, complete urethane covering of steel parts in contact with the material is avalaible as an option. (as shown on the above picture)