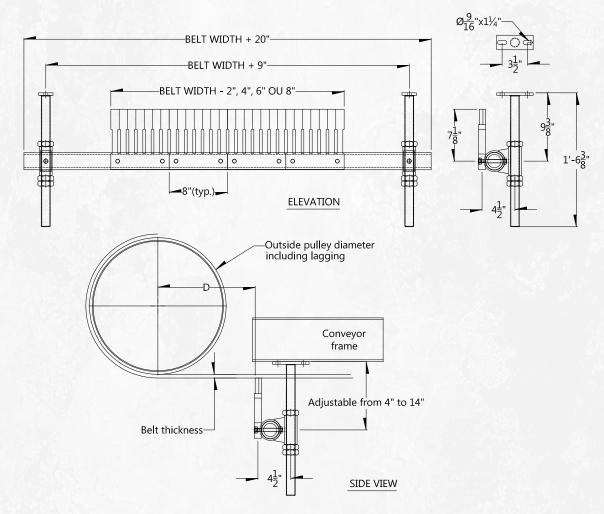

# FINGER TYPE SCRAPPER FOR RIB TOP BELT



Finger type scrapper used to clean rib top belt up to 1/2" thick from sticky material. Usually installed behind drive pulley an ideally in the discharge chute.

Supplied with an heavy duty support for a very precise positioning of the blade with the belt. All the tensionner parts are powder coated for an extended life of the system.

Shall be installed perpendicularly to the belt

Blade sections are easily replacable using the screws

Available for differents belt width from 18 to 84 inches wide.



#### **DIMENSIONS AND INSTALLATION:**



## TO ORDER:

PSF-xx-S

## Where:

xx : belt width (inches)S : Optionnal support

#### TYPICAL INSTALLATION