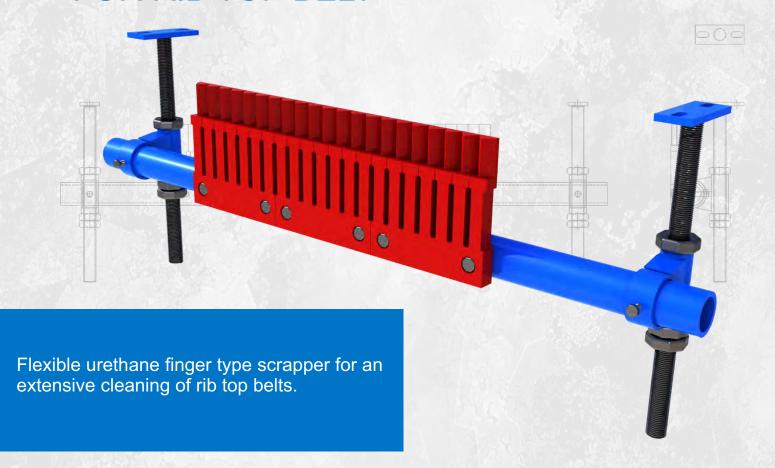

# FINGER TYPE SCRAPPER FOR RIB TOP BELT

Finger type scrapper used to clean rib top belt up to 1/2" thick from sticky material. Usually installed behind drive pulley an ideally in the discharge chute.

Supplied with an heavy duty support for a very precise positioning of the blade with the belt. All the tensionner parts are powder coated for an extended life of the system.

Shall be installed perpendicularly to the belt

Blade sections are easily replacable using the screws

Available for differents belt width from 18 to 84 inches wide.