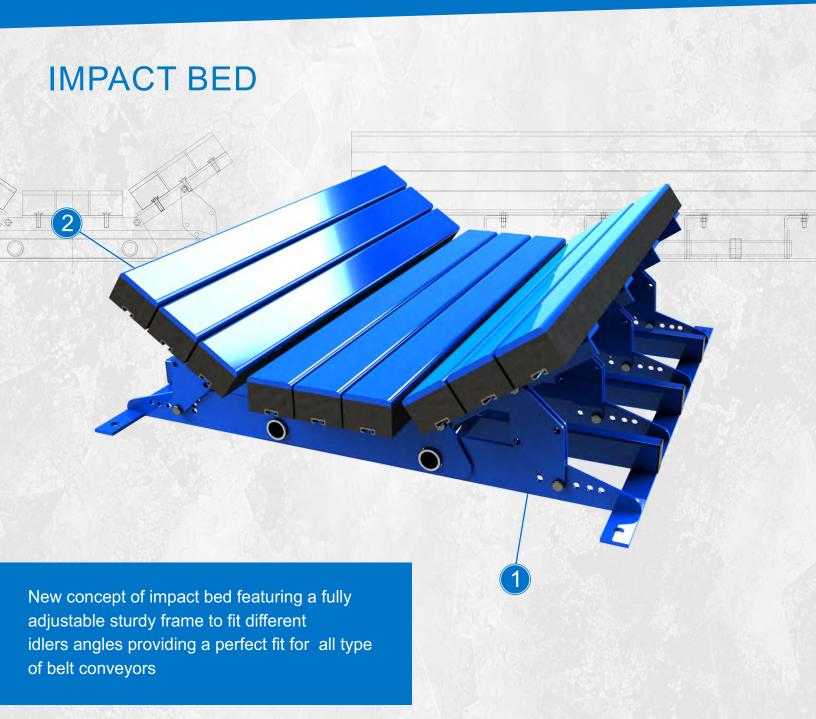

New concept of impact bed fully adjustable from 0 to 45 degrees angle or progressive angle from 20 to 35 degrees. This is the solution for these conveyors presenting a too short distance between tail pulley and loading point.

Impact bars of 4' or 5', made of rubber and UHMW for friction reduction, are easily replacable without removing the skirting over the belt, simply by sliding them out.

This impact bed present the best value on the market. It is available for belt from 18" to 72"