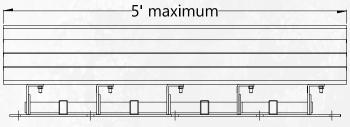

## DIMENSIONS

Impact bars of 4' or 5', made of rubber and UHMW for friction reduction, are easily replacable without removing the skirting over the belt, simply by sliding them out.

This impact bed present the best value on the market. It is available for belt from 18" to 72"