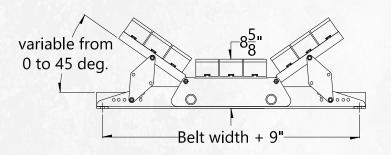

## DIMENSIONS

New concept of impact bed fully adjustable from 0 to 45 degrees angle or progressive angle from 20 to 35 degrees. This is the solution for these conveyors presenting a too short distance between tail pulley and loading point.