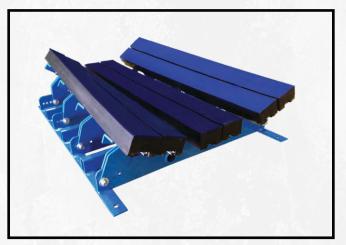

New concept of impact bed fully adjustable from 0 to 45 degrees angle or progressive angle from 20 to 35 degrees. This is the solution for these conveyors presenting a too short distance between tail pulley and loading point.

Impact bars of 4' or 5', made of rubber and UHMW for friction reduction, are easily replacable without removing the skirting over the belt, simply by sliding them out.

This impact bed present the best value on the market. It is available for belt from 18" to 72"