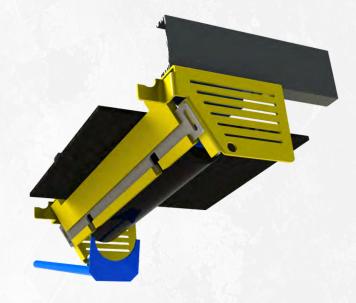

## RETURN CONVEYOR ROLL PINCH POINT GUARD (PPG-1)

Heavy duty pinch point guard for belt conveyor as required authorities using urethane edge to avoid belt damage. Available for all belt widths. A basket can be provided as an option.

2 Highly visible side pannels have openings to see turning return rolls while protecting the worker from injuries

Supports are fully adjustables in both directions for a perfect fit between the belt and the guard