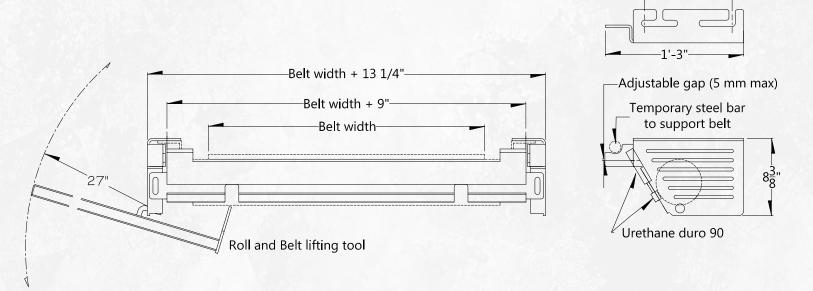

## RETURN CONVEYOR ROLL PINCH POINT GUARD (PPG-1)

Heavy duty pinch point guard for belt conveyor as required authorities using urethane edge to avoid belt damage. Available for all belt widths. A basket can be provided as an option.

Featuring abrasion resistant urethane edges molded on a sturdy steel member. Won 't damage belt even if the guard is bended accidentaly upward. Allow a very close adjustment with the belt, as required by authorities.

2 Highly visible side pannels have openings to see turning return rolls while protecting the worker from injuries

Supports are fully adjustables in both directions for a perfect fit between the belt and the guard

Optionnal lifting tool combined with the use of a temporary steel bar, make easier the return rolls replacement.

Plasthane Inc. Ph: 450-464-9988 Fax: 450-446-2378 www.plasthane.com info@plasthane.com

546, des Forges Beloeil, Qc Canada, J3G 4S5

## **DIMENSIONS:**

## **TO ORDER:**

PPG-1- xx Where xx : belt width (inches)