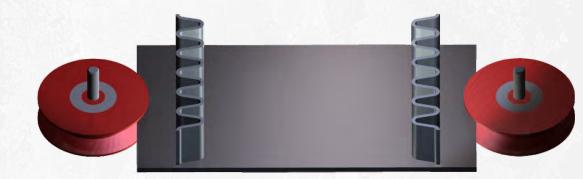

## GUIDE WHEEL FOR CORRUGATED WALL BELT

Guiding wheel for corrugated side wall belt or similar belt. Installed on both sides, it will keep the belt tracking in the conveyor axle avoiding belt damage.

Sturdy construction using two sealed bearings mounted on 1 1/4" steel or stainless steel shaft. Optional threaded or extended shaft are available.

Because of there big diameter, these rolls operated at low rpm for a longer operating life.

They can be mounted on optionnal sturdy supports on directly on pillow block depending of your design.

Plasthane Inc. Ph: 450-464-9988 Fax: 450-446-2378 www.plasthane.com info@plasthane.com