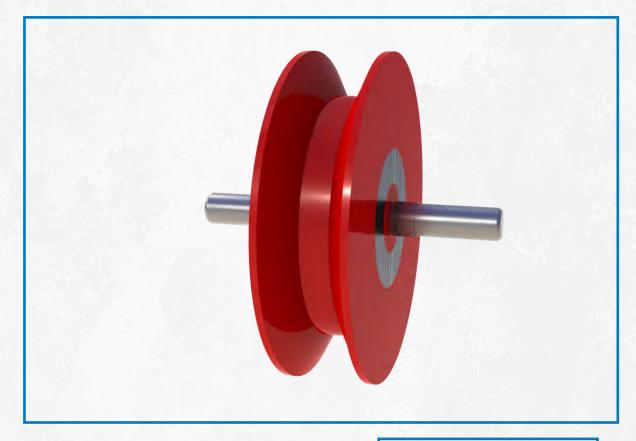

## GUIDE WHEEL FOR CORRUGATED WALL BELT

Guiding wheel for corrugated side wall belt or similar belt. Installed on both sides, it will keep the belt tracking in the conveyor axle avoiding belt damage.

Sturdy construction using two sealed bearings mounted on 1 1/4" steel or stainless steel shaft. Optional threaded or extended shaft are available.

Because of there big diameter, these rolls operated at low rpm for a longer operating life.

They can be mounted on optionnal sturdy supports on directly on pillow block depending of your design.

Plasthane Inc. Ph: 450-464-9988 Fax: 450-446-2378 www.plasthane.com info@plasthane.com