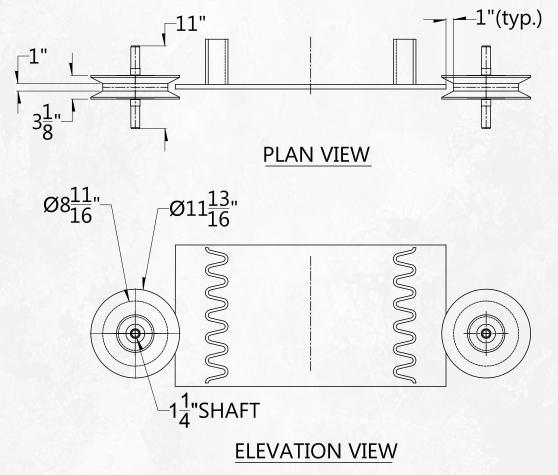

## GUIDE WHEEL FOR CORRUGATED WALL BELT



Guiding wheel for corrugated side wall belt or similar belt. Installed on both sides, it will keep the belt tracking in the conveyor axle avoiding belt damage.



Sturdy construction using two sealed bearings mounted on 1 1/4" steel or stainless steel shaft. Optional threaded or extended shaft are available.

Because of there big diameter, these rolls operated at low rpm for a longer operating life.

They can be mounted on optionnal sturdy supports on directly on pillow block depending of your design.

Plasthane Inc. Ph: 450-464-9988 Fax: 450-446-2378 www.plasthane.com info@plasthane.com

546, des Forges Beloeil, Qc Canada, J3G 4S5



**DIMENSIONS:** 



**TO ORDER:** 



## **TYPICAL APPLICATION:**



Plasthane Inc. Tél: 450-464-9988 Fax: 450-446-2378 www.plasthane.com simon@plasthane.com

546, des Forges Beloeil, Qc Canada, J3G 4S5