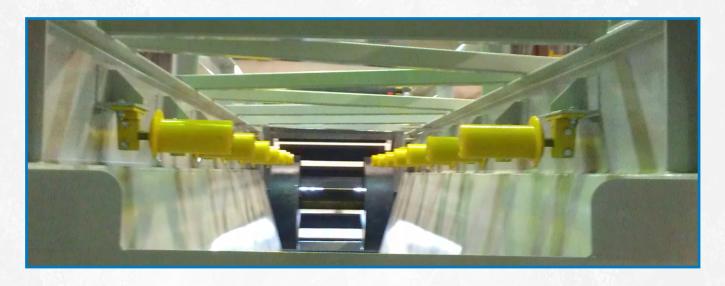

## PLASTHANE BELTWALL RETURN ROLLS



Heavy duty return rolls for beltwall conveyor. Made of duro 90 urethane to avoid damage to the belt while being strong enough to avoid shaft bending.



Sturdy construction using two sealed bearings mounted on 1 1/4" steel or stainless steel shaft. Optional threaded or extended shaft are available.

Can be customized to fit different support lenght depending on the recessed dimension of the beltwall

Optional sturdy steel supports are offered to fit 0 or 3 degrees angle requested by beltwall manufacturer on the return side of the belt.



## **DIMENSIONS**



RRFW115-X
Where X is dimension L in mm

## **TYPICAL APPLICATION**