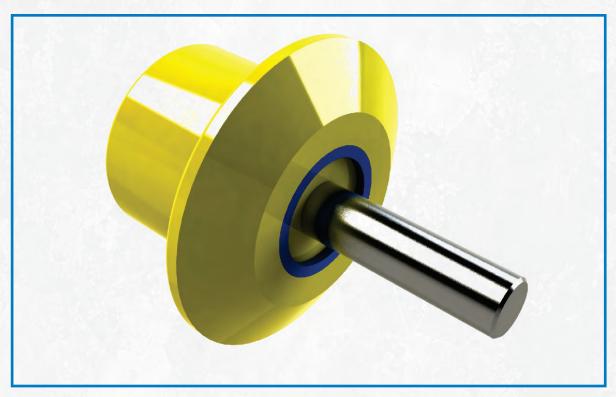

## PLASTHANE BELTWALL RETURN ROLLS

Heavy duty return rolls for beltwall conveyor. Made of duro 90 urethane to avoid damage to the belt while being strong enough to avoid shaft bending.

Sturdy construction using two sealed bearings mounted on 1 1/4" steel or stainless steel shaft. Optional threaded or extended shaft are available.

## **DIMENSIONS**

RRFW115-X
Where X is dimension L in mm