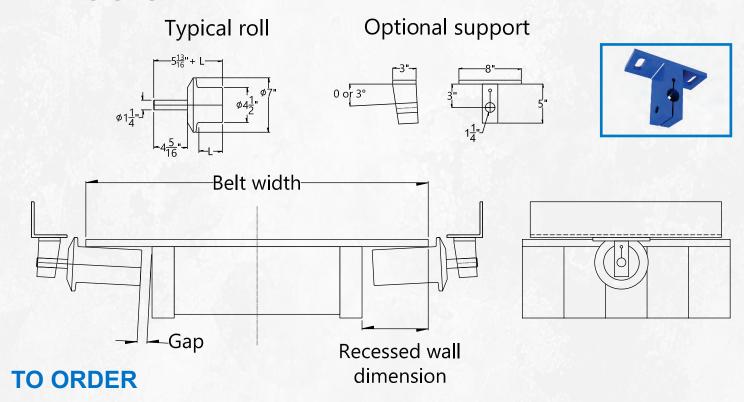

Can be customized to fit different support lenght depending on the recessed dimension of the beltwall

Optional sturdy steel supports are offered to fit 0 or 3 degrees angle requested by beltwall manufacturer on the return side of the belt.

## **DIMENSIONS**

RRFW115-X
Where X is dimension L in mm