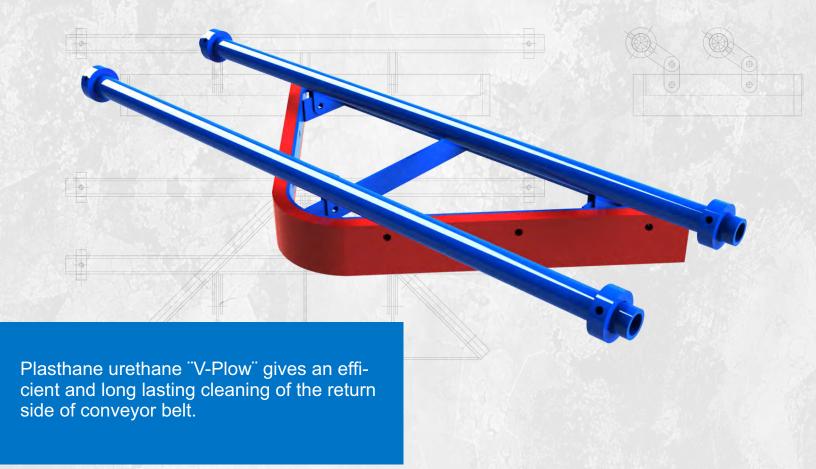

## PLASTHANE "V-PLOW"

This scrapper is used to clean particules sticked on the top of the return belt. Usually installed in front of the tail conveyor pulley and ideally behind the conveyor loading point.

Sold with our sturdy support system giving pressure by gravity. It's pivots system will keep the v-plow in it's perfect position for high efficiency and smooth running. All the tensionner parts are powder coated for an extended life of the system.

Shall be installed perpendularly to the belt

The urethane is easy to change by the use of bolted clamps.

Available for different belt widths from 18 to 84 inches