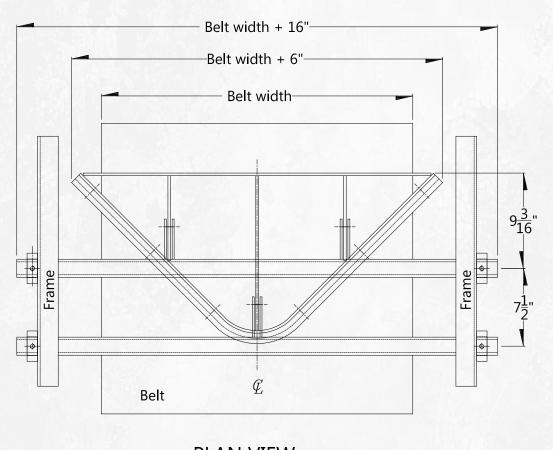

## PLASTHANE "V-PLOW"



This scrapper is used to clean particules sticked on the top of the return belt. Usually installed in front of the tail conveyor pulley and ideally behind the conveyor loading point.

Sold with our sturdy support system giving pressure by gravity. It's pivots system will keep the v-plow in it's perfect position for high efficiency and smooth running. All the tensionner parts are powder coated for an extended life of the system.

Shall be installed perpendularly to the belt

The urethane is easy to change by the use of bolted clamps.

Available for different belt widths from 18 to 84 inches



## **DIMENSIONS ET INSTALLATION:**





PLAN VIEW

## TO ORDER:

PVP-xx

Where:

xx: Belt width (inches)