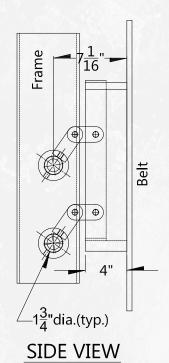

## PLASTHANE "V-PLOW"



This scrapper is used to clean particules sticked on the top of the return belt. Usually installed in front of the tail conveyor pulley and ideally behind the conveyor loading point.

Sold with our sturdy support system giving pressure by gravity. It's pivots system will keep the v-plow in it's perfect position for high efficiency and smooth running. All the tensionner parts are powder coated for an extended life of the system.

Shall be installed perpendularly to the belt

The urethane is easy to change by the use of bolted clamps.

Available for different belt widths from 18 to 84 inches



## **DIMENSIONS ET INSTALLATION:**





PLAN VIEW

## TO ORDER:

PVP-xx

Where:

xx: Belt width (inches)